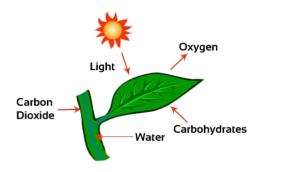

## Q3. Define the following:

| A. | Photosynthesis -       |
|----|------------------------|
|    |                        |
|    |                        |
|    |                        |
| В. | Insectivorous Plants - |
|    |                        |
|    |                        |
|    |                        |